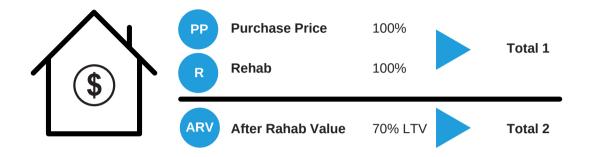

## 10% Rule Steps

#### Step 1

**Add** the following 3 items together: Purchase Price (PP), Rehab (R), and After Repaired Value (ARV).

PP + R + ARV =

#### Step 2

 $\label{eq:multiply} \begin{tabular}{ll} \textbf{Multiply} the Total from \#1 by 10\% - This is the \\ \textbf{Estimated Closing and Selling Cost.} \end{tabular}$ 

(#1 total)  $\times$  0.1 = ECSC

#### Step 3

**Add** the total from #2 to the Purchase Price (PP) and Rehab (R) to get the **E**stimated **T**otal **C**ost.

ECSC + PP + R = ETC

#### Step 4

**Subtract** the Estimated Total Cost in #3 above from the **A**fter **R**epaired **V**alue (ARV).

**ARV - ETC = Estimated Net Profit** 

#### Step 5

This will equal the Estimated Net Profit without holding and utility cost.