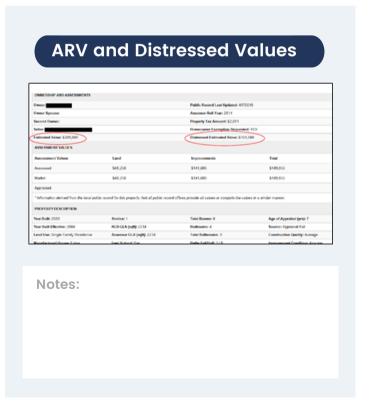

Once you have identified a potential investment, our goal is to find out the history, or the "story" of a property to determine equity.

We want to answer the following questions:

- What is the property worth?
- · What is owned on the property?
- · How much can I sell it for?

Always start your property research with **Google**. Do a search of the address in Google; if the first page of Google has no red flags (criminal activity, fires, etc.), we're good.

Move on to **Zillow**. Do a search of the address in Zillow to get a *Zestimate* (a comps-based estimate).

Next, use the **SendFuse Title Report** (*Property Profile Report*) will provide you with a great deal of useful information on a property, including:

- · Current owner
- Property characteristics
- · Most recent loan and sale
- Assessment and taxes
- Previous mortgages, refinances, and sales
- · Title changes
- · Map with comps
- · Area sales analysis
- Nearby next sellers and out-of-state owners

Determining equity using the capital stack requires a little sleuthing, but if you take the time to do the math, you can get a good idea.

Let's take a look at this example, located at **28 Pine Rd, Millville NJ.** After running a search, Google has no negative stories on the first page.

Running a Zillow search results in photos, a description, neighborhood evaluation, map and lot lines, other pertinent information, and a Zestimate of \$67,600. Now look at the Zillow "Lot Lines" view of the property that includes rooftop values. This will allow you to come up with a ballpark estimate of value.

Next, run the SendFuse commands for **Research Property**, and then run the **Title For** (you may use the text-based commands on your cellphone or run the reports directly from your Dashboard). From your cell phone or **Dashboard**, review both reports. Take a moment to examine the owner information, property characteristics, recent sale, and assessed taxes.

To calculate equity, the key items you'll want to use in the report are:

- · Recording Date
- Transfer Value and Transfer Amount
- Type of Sale
- · Buyers and Sellers
- · Transaction Flags

**Note**: The first time you read a title report, it may seem confusing, but familiarizing yourself with the terminology will make it easier for you each time you research.

To get the "story" from the **Title Report**, we always start at the bottom of the **Resale** list and work our way up to the current owner. Make note of every transaction date, the amount, the financing, the type of sale, and who are the buyers and sellers. On some reports, there may be multiple pages of transaction records while others may have few or just one record.

We can see on our property the current owner is Mr. Parliman. This property's most recent sale has a transfer date of April 10, 2014, for \$30,000 from Mr. Crane, using an attorney to transfer title.

| OWNER INFORMATION  |                 |                    |                     |
|--------------------|-----------------|--------------------|---------------------|
| Primary Owner:     | PARLIMAN JOHN R | APN:               | 10-00171-0000-02124 |
| RECENT SALE & LOAN |                 |                    |                     |
| Transfer Date:     | 2014-04-10      | Seller:            | CRANE WILLIAM G     |
| Transfer Value:    | \$ 30,000       | Doc #:             | 2014-458707         |
| Cost/SF:           | \$ 0            | First Loan Amount: | \$ 0                |
| Sale Type:         |                 | Title Company:     | ATTORNEY ONLY       |
| Lender:            |                 |                    |                     |

Question: Does this property most likely have significant equity?

**Answer**: Based on recent records reflecting an absence of a mortgage, refinance, or liens, it is likely that this home has significant equity.