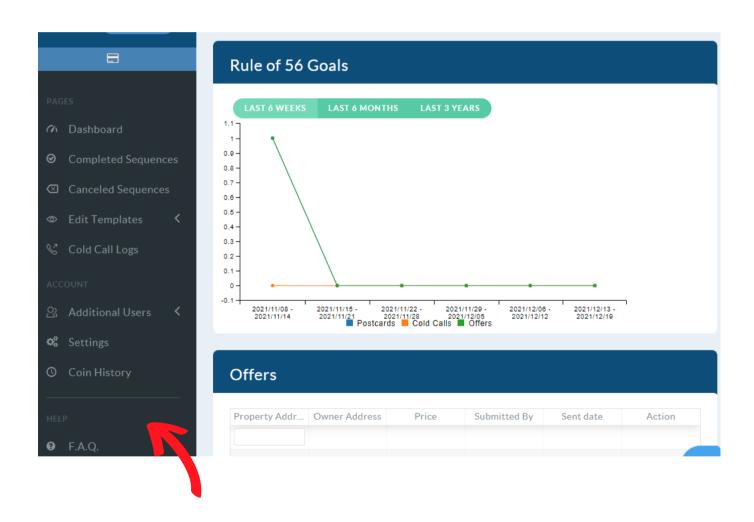

## **Using Your SendFuse Dashboard**

**Below** is the browser-based SendFuse **Dashboard** getsendfuse.com, where you will set up and manage your account, track your research, and view requested property information:

## **Using Your SendFuse Dashboard**

In the center section of the **Dashboard**, you can find:

- · Rule of 56 Goals track cold calls, postcards, and offers
- Offers list and details of all offers made including PDF copies of each
- Three Tiered Offers list and details of all three-option offers made including PDF copies of each
- Research Property list and details of all researched properties
- Title Report list of property reports
- · Active Sequences list of owners currently receiving mailings from you
- · Watchlist list of properties not ready for action
- Skip Trace list of owners and contact information