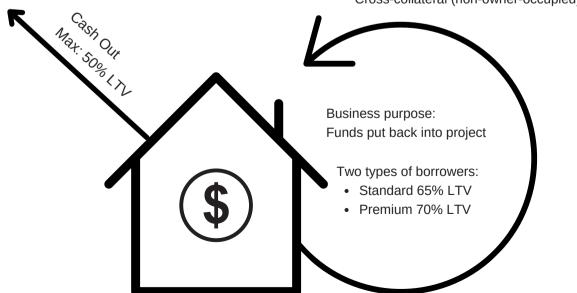

| 100%* | Rehab                             | 100% |
| Closing Costs                                                                                            | 0%    | Closing Costs                     | 100% |
| *Total Not to Exceed L.T.V.                                                                              | 65%   | *Total Not to Exceed L.T.V.       | 70%  |
| If cash out exceeds 10% of loan amount, max LTV is 50%  Verification of 10% down at acquisition required |       | If cash out exceeds 10% of loan a | •    |

#### Premium Rates are **ONLY** for students who have completed one of the following trainings:

- · Master Rehabber
- Master Lien Abatement Specialist
- Master ReverseREO Specialist
- 1-on-1 Coaching
- · Lee's Inner Circle



Cross-collateral (non-owner-occupied)



# **VETTING YOUR LENDERS**



# **Purchase**

COGO Capital will lend up to 100% of purchase price not to exceed 70% ARV (subject to education). Purchase tables (as-is or ARV) - Subject to change

| Regular Rates                                             |     |
|-----------------------------------------------------------|-----|
| Purchase Price                                            | 90% |
| Rehab                                                     | 90% |
| Purchase Closing Costs                                    | 0%  |
| Not to Exceed L.T.V.                                      | 65% |
| Cash out is maxed at 50% L.T. (may include closing costs) | V.  |

| Premium Rates                                               |      |  |  |  |
|--------------------------------------------