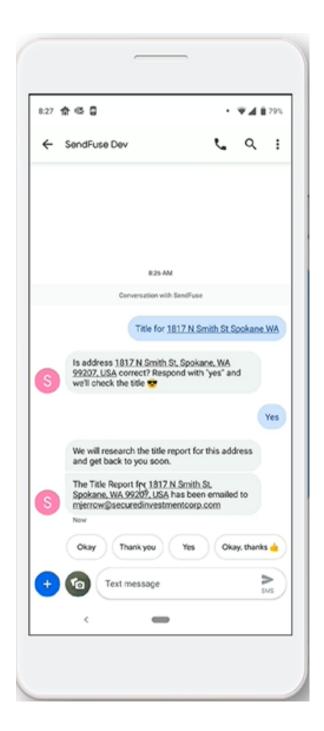

#### Example for requesting a title report:

- 1. Open your cellphone's messaging app
- 2. Select SendFuse in your saved **Contacts**
- 3. Type "Title {property address}" in a new message to SendFuse
- 4. SendFuse will immediately request address confirmation
- 5. Reply "Yes" if correct
- 6. Wait a few moments for the title report to be run and sent to your account. It will also be sent to your email address on file with SendFuse.
- View, download, and/or print the title report from your email or from your SendFuse **Dashboard**.

**Note**: SendFuse will respond to each command with a prompt to proceed, then will send you a result. Certain commands may elicit further prompts if additional responses are needed. All reports can be found on your SendFuse Dashboard.