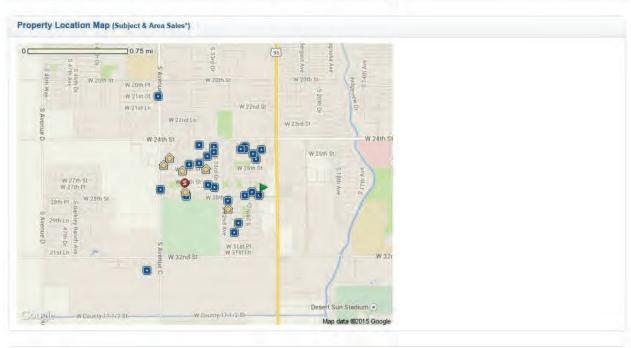

Determining equity using the capital stack requires a little sleuthing, but if you take the time to do the math, you can get a good idea.

Let's take a look at this example, located at **28 Pine Rd, Millville NJ.** After running a search, Google has no negative stories on the first page.

Running a Zillow search results in photos, a description, neighborhood evaluation, map and lot lines, other pertinent information, and a Zestimate of \$67,600. Now look at the Zillow "Lot Lines" view of the property that includes rooftop values. This will allow you to come up with a ballpark estimate of value.

Next, run the SendFuse commands for **Research Property**, and then run the **Title For** (you may use the text-based commands on your cellphone or run the reports directly from your Dashboard). From your cell phone or **Dashboard**, review both reports. Take a moment to examine the owner information, property characteristics, recent sale, and assessed taxes.