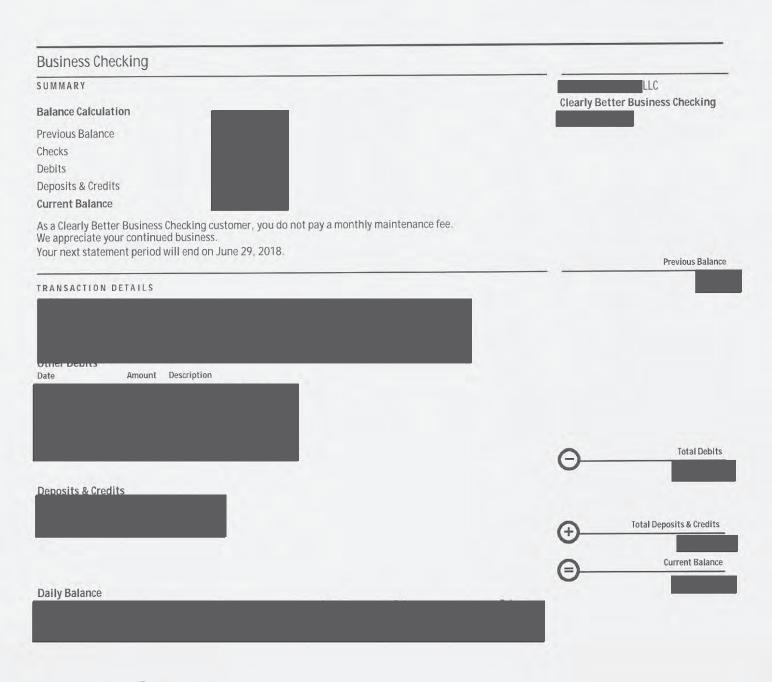

Next, use the **SendFuse Title Report** (*Property Profile Report*) will provide you with a great deal of useful information on a property, including:

- · Current owner
- Property characteristics
- · Most recent loan and sale
- Assessment and taxes
- Previous mortgages, refinances, and sales
- · Title changes
- · Map with comps
- · Area sales analysis
- Nearby next sellers and out-of-state owners

To calculate equity, the key items you'll want to use in the report are:

- · Recording Date
- Transfer Value and Transfer Amount
- Type of Sale
- · Buyers and Sellers
- · Transaction Flags

**Note**: The first time you read a title report, it may seem confusing, but familiarizing yourself with the terminology will make it easier for you each time you research.

To get the "story" from the **Title Report**, we always start at the bottom of the **Resale** list and work our way up to the current owner. Make note of every transaction date, the amount, the financing, the type of sale, and who are the buyers and sellers. On some reports, there may be multiple pages of transaction records while others may have few or just one record.

We can see on our property the current owner is Mr. Parliman. This property's most recent sale has a transfer date of April 10, 2014, for \$30,000 from Mr. Crane, using an attorney to transfer title.

| OWNER INFORMATION  |                 |                    |                     |
|--------------------|-----------------|--------------------|---------------------|
| Primary Owner:     | PARLIMAN JOHN R | APN:               | 10-00171-0000-02124 |
| RECENT SALE & LOAN |                 |                    |                     |
| Transfer Date:     | 2014-04-10      | Seller:            | CRANE WILLIAM G     |
| Transfer Value:    | \$ 30,000       | Doc #:             | 2014-458707         |
| Cost/SF:           | \$ 0            | First Loan Amount: | \$ 0                |
| Sale Type:         |                 | Title Company:     | ATTORNEY ONLY       |
| Lender:            |                 |                    |                     |

To build the history of this property, we go to the end of the Resale records. The oldest and first recorded item in the Resale list is a cash transaction, by attorney (Ba), of \$25,095 on October 7, 2005 from a Mr. Lewis to Mr. Crane.

| RESALE              |                           |                  |              |
|---------------------|---------------------------|------------------|--------------|
| Recording Date:     | October 07, 2005          | Transfer Amount: | \$ 25,095.00 |
| Type of Sale:       | Ва                        | First TD:        | \$ 0.00      |
| Doc #:              | 2005-212589               | Doc Type:        | G            |
| Title Co:           |                           | Rate Type:       |              |
| Mortgage Doc #:     | -                         | Lender:          |              |
| Buyer Name(s):      | Crane William G           | Buyer Vesting:   | /            |
| Seller Name(s):     | Lewis Charles V           |                  |              |
| Transaction Flag's: | Cash Transaction, Re-Sale |                  |              |

The next (and most current as we noted in the **Recent Sale & Loan** section) **Resale** item is recorded **April 5, 2014** from **Mr. Crane** to **Mr. Parliman**. The purchase amount is \$30,000 in a **cash transaction**, **by attorney**, so it appears there is no mortgage. This resale history is relatively simple and straightforward.

| RESALE              |                           |                  |              |
|---------------------|---------------------------|------------------|--------------|
| Recording Date:     | April 05, 2014            | Transfer Amount: | \$ 30,000.00 |
| Type of Sale:       | Ва                        | First TD:        | \$ 0.00      |
| Doc #:              | 2014-458707               | Doc Type:        | G            |
| Title Co:           | Attorney Only             | Rate Type:       | -            |
| Mortgage Doc #:     | -                         | Lender:          |              |
| Buyer Name(s):      | Parliman John R & Vicki L | Buyer Vesting:   | / Hw         |
| Seller Name(s):     | Crane William G           |                  |              |
| Transaction Flag's: | Cash Transaction, Re-Sale |                  |              |

Question: Does this property most likely have significant equity?

**Answer**: Based on recent records reflecting an absence of a mortgage, refinance, or liens, it is likely that this home has significant equity.