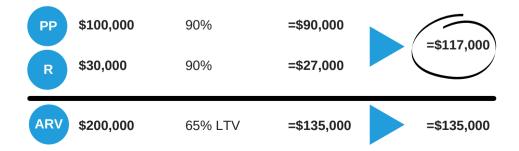

0%  |
| Not to Exceed L.T.V.                                      | 65% |
| Cash out is maxed at 50% L.T. (may include closing costs) | V.  |

| Premium Rates                                               |      |  |  |  |
|-------------------------------------------------------------|------|--|--|--|
| Purchase Price                                              | 100% |  |  |  |
| Rehab                                                       | 100% |  |  |  |
| Purchase Closing Costs                                      | 100% |  |  |  |
| Not to Exceed L.T.V.                                        | 70%  |  |  |  |
| Cash out is maxed at 50% L.T.V. (may include closing costs) |      |  |  |  |

# **Purchase - Standard Borrower**



<sup>\*</sup>Lesser of these two amounts

# **Example:**



# LEE THE SYSTEM

# **VETTING YOUR LENDERS**

# Purchase - Premium Borrower







# **VETTING YOUR LENDERS**



# Ways to Achieve the Down if Needed:

- · Equity partner
- · Family or friend
- · Equity in a free and clear property
- Seller carry-back (no cash out)
- 401k or self-directed IRA
- Gap funder
- Cash
- · Advanced LAS training

# **Compensating Factors Base Rates:**

#### Base Rates:

- 8.99 % and 1 point
- Rates cannot go below this base rate regardless of compensating factors.

# **Premium Student Discount:**

- -1% off rate #
- -1 point from points charged \*

#Cannot reduce Interest Rate below 8.99%.

\*Cannot reduce points below 1 point.

| Notes: |  |  |  |
|--------|--|--|--|
|        |  |  |  |
|        |  |  |  |
|        |  |  |  |
|        |  |  |  |
|        |  |