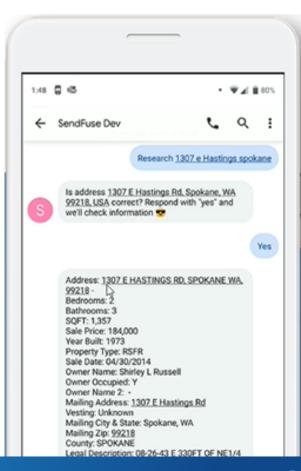

- Research {property address} To research a property by address
- Title for {property address} To run a full title report
- Watchlist {property address} To add an address to your watchlist to track for a later action
- Skip trace {property address} Attempt to find a phone number for the property owner
- Send mail to {property address} Sends an eight postcard sequence to property owner
- Offer for {property address} Sends a Letter of Intent and Proof of Funds letter from COGO Capital
- Three Tier For {property address} Sends a cover letter, 3-otion offer(LOI) and Proof of Funds Letter
- Balance To check your FuseCoin balance
- Refill To purchase FuseCoins
- Commands To see a full list of all available commands

#### **Example for researching a property:**

- 1. Open your cellphone's messaging app
- 2. Select SendFuse in your saved

#### **Contacts**

- 3. Type "Research {property address}" in a new message to SendFuse
- SendFuse will immediately request address confirmation
- 5. Reply "Yes" if correct
- Review property information, including square footage, year built, owner information, legal description, etc.)