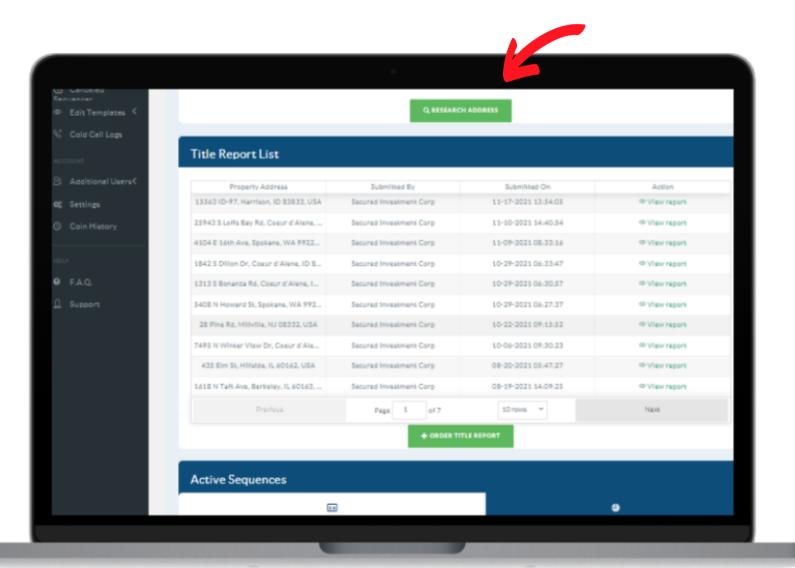

Next, run the SendFuse commands for **Research Property**, and then run the **Title For** (you may use the text-based commands on your cellphone or run the reports directly from your Dashboard). From your cell phone or **Dashboard**, review both reports. Take a moment to examine the owner information, property characteristics, recent sale, and assessed taxes.