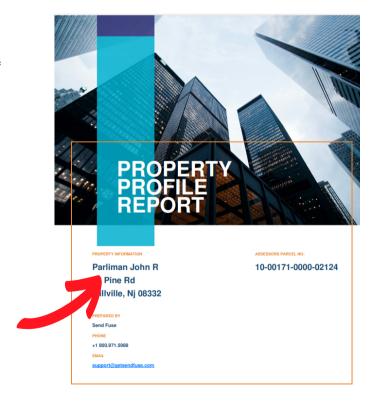

Determining equity using the capital stack requires a little sleuthing, but if you take the time to do the math, you can get a good idea.

Let's take a look at this example, located at **28 Pine Rd, Millville NJ.** After running a search, Google has no negative stories on the first page.

We can see on our property the current owner is Mr. Parliman. This property's most recent sale has a transfer date of April 10, 2014, for \$30,000 from Mr. Crane, using an attorney to transfer title.

| OWNER INFORMATION  |                 |                    |                     |
|--------------------|-----------------|--------------------|---------------------|
| Primary Owner:     | PARLIMAN JOHN R | APN:               | 10-00171-0000-02124 |
| RECENT SALE & LOAN |                 |                    |                     |
| Transfer Date:     | 2014-04-10      | Seller:            | CRANE WILLIAM G     |
| Transfer Value:    | \$ 30,000       | Doc #:             | 2014-458707         |
| Cost/SF:           | \$ 0            | First Loan Amount: | \$ 0                |
| Sale Type:         |                 | Title Company:     | ATTORNEY ONLY       |
| Lender:            |                 |                    |                     |