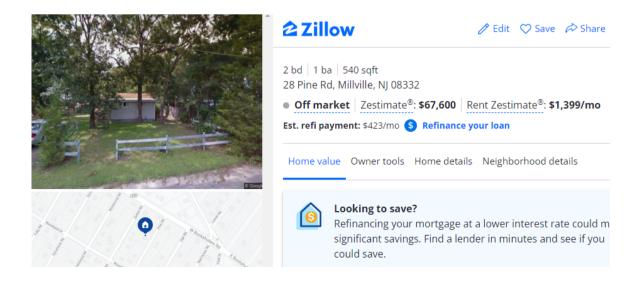

Determining equity using the capital stack requires a little sleuthing, but if you take the time to do the math, you can get a good idea.

Let's take a look at this example, located at **28 Pine Rd, Millville NJ.** After running a search, Google has no negative stories on the first page.

Running a Zillow search results in photos, a description, neighborhood evaluation, map and lot lines, other pertinent information, and a Zestimate of \$67,600. Now look at the Zillow "Lot Lines" view of the property that includes rooftop values. This will allow you to come up with a ballpark estimate of value.