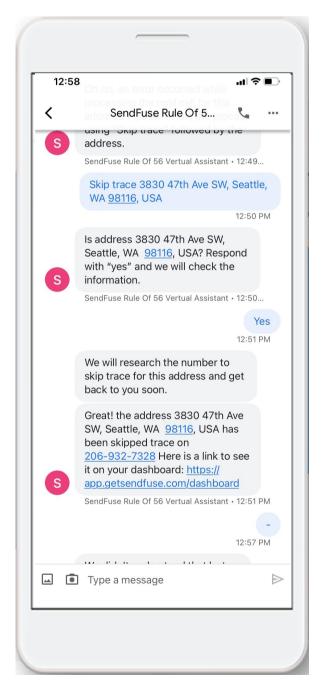

#### **Example for requesting a skip trace:**

- 1. Open your cellphone's messaging app
- 2. Select SendFuse in your saved

#### **Contacts**

- 3. Type "Skip trace {property address}" in a new message to SendFuse
- 4. SendFuse will immediately request address confirmation
- 5. Reply "Yes" if correct
- 6. SendFuse will respond with "We will research the number to skip trace for this address, get back to you soon."
- 7. After a moment, SendFuse will respond with the phone number "Great! {property address} has been skip traced. The number is {phone number}. Here is a link to see it on your dashboard.

**Note**: SendFuse will also allow you to upload a list of homeowners in the skip trace section of the dashboard. Here you can order skip tracing on the whole list all at once!