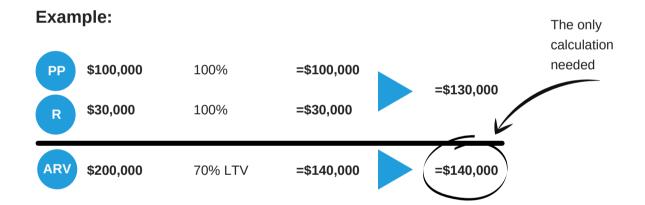

## **Example**

A "good" deal is defined by an Estimated Net Profit of at least 20K.

• ·Purchase Price: \$75,000

• ·Rehab: \$35,000

• After Repaired Value: \$150,000

#### Step 1

• \$75,000 + \$35,000 + \$150,000 = \$260,000

#### Step 2

• \$260,000 x 0.1 (10%) = \$26,000

#### Step 3

• \$26,000 + \$75,000 + \$35,000 = \$136,000

#### Step 4

- \$150,000 \$136,000 = \$14,000
- The Estimated Net Profit is \$14,000